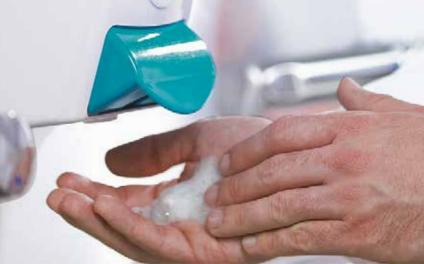

#### **CLEANSE**

Appropriate cleansing of the hands plays a vital part in preventing occupational dermatitis. Using the appropriate cleansers will help with removing dirt and irritants while keeping the skin in a healthy condition.