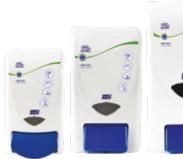

### Smart Packaging

With a unique understanding of customer behaviour, our smart packaging has been designed to be eye-catching, yet universally understood to drive compliance and correct product usage.

## Deb Stoko Product Brands

The Deb Stoko Range has a number of internationally established product brands **CLEANSE SANITISE RESTORE PROTECT** Refresh<sup>™</sup> Deb InstantFOAM® Travabon® Stokolan® Washroom foam soaps and Skin protection cream for Alcohol based foam hand After-work skin oil based and adherent shower products sanitiser for use without moisturising, conditioning contaminants water and restoration creams Stokoderm® OxyBAC® Specialist skin protection Antimicrobial foam soaps with unique Accelerated creams and sprays for water based contaminants, multiple Hydrogen Peroxide® active contaminant types and specific work environments Estesol® Light duty hand cleansers and industrial shower products Solopol® Cleanse Category Key: Heavy duty hand cleansers Cleanse **Deb Stoko Brand** free from petroleum based Rating solvents ■ WASHROOM ANTIMICROBIAL OxyBAC<sup>Æ</sup> 0+2 Estesol<sup>Æ</sup> ■ LIGHT DUTY 2 **Kresto®** Solopol<sup>Æ</sup> ■ MEDIUM HEAVY 8 Solopol<sup>Æ</sup> / Kresto<sup>Æ</sup> HEAVY 4 Solvent-based super Solopol<sup>Æ</sup> / Kresto<sup>Æ</sup> SUPER HEAVY heavy and specialist hand cleansers and wipes KrestoÆ ■ ULTRA 6