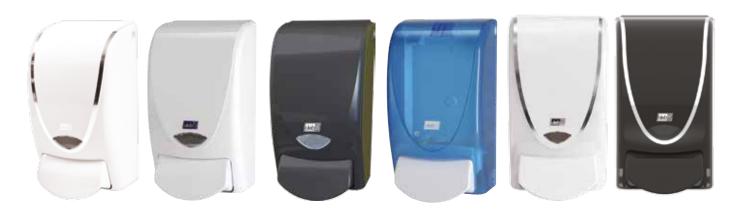

creamy lotion produces rich, luxurious lather
- Leaves the hair and skin feeling smooth, cleansed and conditioned after use

#### Where to use:

Any workplace, leisure or hospitality shower facility

LOTION

| CODE   | CASE QTY | SIZE              |
|--------|----------|-------------------|
| CMW1L  | 6        | 1 Litre Cartridge |
| CMW2LT | 4        | 2 Litre Cartridge |



#### **Refresh™ Luxury 3-in-1 Shower Dispenser**

| CODE      | SIZE    | COLOUR            | CASE QTY | TO USE WITH |
|-----------|---------|-------------------|----------|-------------|
| RSH1LDSSC | 1 Litre | Translucent White | 15       | CMW1L       |
| RSH2LDPSC | 2 Litre | White             | 8        | CMW2LT      |
|           |         |                   |          |             |



## Manual Dispensers



#### **Cleanse Washroom Manual Dispensers** CASE QTY TO USE WITH CODE **DISPENSER NAME** SIZE CLR1L, AZU1L, RFW1L, ENG1L, ORG1L 4167 Dispenser White Silverline 1L (silver Deb logo) White 15 4163 Dispenser White 1L (blue Deb logo) White 15 CLR1L, AZU1L, RFW1L, ENG1L, ORG1L BLK1LDS Dispenser Black 1L (white Deb logo) Black 15 CLR1L, AZU1L, RFW1L, ENG1L, ORG1L Tansparent 4164 Dispenser Blue transparent 1L (white Deb logo) 15 CLR1L, AZU1L, RFW1L, ENG1L, ORG1L blue Dispenser White Silverline transparent 1L Transparent TWH1LDS 15 CLR1L, AZU1L, RFW1L, ENG1L, ORG1L (black Deb logo) white Dispenser Black Silverline transparent 1L Transparent TBK1LDS 15 CLR1L, AZU1L, RFW1L, ENG1L, ORG1L black (white Deb logo)

#### **Cleanse Washroom Manual Dispensers**





| CODE | DISPENSER NAME           | COL