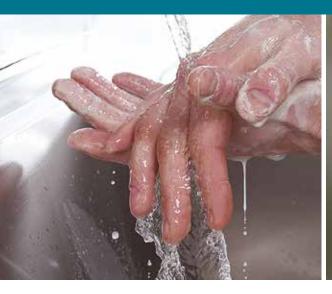

#### **CLEANSE**

Appropriate cleansing of the hands plays a vital part in preventing occupational dermatitis. Using the appropriate cleansers will help with removing dirt and irritants while keeping the skin in a healthy condition.