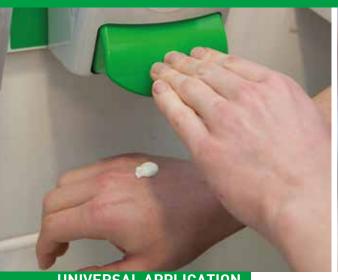

#### **PROTECT**

Pre-work skin protection creams help protect the skin against contact with various workplace contaminants, irritants and working conditions. They also help make the skin easier to clean.

#### **RESTORE**

After-work skin restore creams help to maintain the skin in healthy condition by keeping it soft and supple, avoiding dryness. Good skin condition is an important element in ensuring good hand hygiene practice.