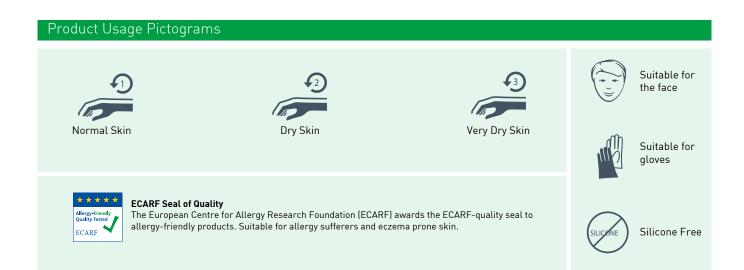

#### **PROTECT**

Pre-work skin protection creams help protect the skin against contact with various workplace contaminants, irritants and working conditions. They also help make the skin easier to clean.

#### **RESTORE**

After-work skin restore creams help to maintain the skin in healthy condition by keeping it soft and supple, avoiding dryness. Good skin condition is an important element in ensuring good hand hygiene practice.