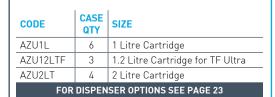

--|--|--|--|
| CLR250ML | 6                                 | 250ml Bottle                     |  |  |  |  |
| CLR1L    | 6                                 | 1 Litre Cartridge                |  |  |  |  |
| CLR12LTF | 3                                 | 1.2 Litre Cartridge for TF Ultra |  |  |  |  |
| CLR2LT   | 4                                 | 2 Litre Cartridge                |  |  |  |  |
| FOR      | FOR DISPENSER OPTIONS SEE PAGE 23 |                                  |  |  |  |  |

#### Refresh<sup>™</sup> Azure FOAM





## Lightly Perfumed Gentle Foam Hand Wash

- Universal, fresh fragrance
- Contains skin conditioners to improve skin hydration and prevent drying
- Highly acceptable rich foam formula

#### Where to use:

Washroom areas in offices and public facilities

**FOAM** 



<sup>\*</sup> Studies conducted in the UK in 2009





**CLASSIC FOAMS** 

#### Refresh<sup>™</sup> Rose FOAM





#### Luxurious, Lightly Perfumed Gentle Foam Hand Wash

- Rose fragrance
- Contains skin conditioners to improve skin hydration and prevent
- Highly acceptable rich foam formula

#### Where to use:

Washroom areas in offices and public facilities

| CODE     | CASE<br>QTY                       | SIZE                             |  |  |  |  |
|----------|-----------------------------------|----------------------------------|--|--|--|--|
| RFW1L    | 6                                 | 1 Litre Cartridge                |  |  |  |  |
| RFW12LTF | 3                                 | 1.2 Litre Cartridge for TF Ultra |  |  |  |  |
| RFW2LT   | 4                                 | 2